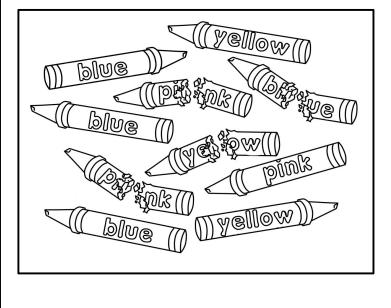

- 6. What fraction of the crayons are broken?
  - What fraction of the crayons are yellow?
  - 8. What fraction of the pink crayons are broken?

2/4 or 1/2

5. What fraction of the houses have two or more windows?

4/10 or 2/5

3/10

2/3

- What fraction of the crayons are broken?
- 7. What fraction of the crayons are yellow?
- 8. What fraction of the pink crayons are broken?