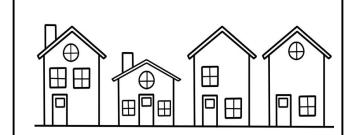

## Fractions of a Set

- What fraction of the shapes are triangles?
- 2. What fraction of the stars are gray?
- What fraction of the circles are white?

4. What fraction of the houses have a chimney?

5. What fraction of the houses have two or more windows?

## Fractions of a Set

What fraction of<br/>the shapes are<br/>triangles?2/9What fraction of<br/>the stars are gray?1/3What fraction of<br/>the circles are<br/>white?1/2

4. What fraction of the houses have a chimney?

2/4 or 1/2

5. What fraction of the houses have two or more windows?

4/10 or 2/5

3/10

2/3

- What fraction of the crayons are broken?
- 7. What fraction of the crayons are yellow?
- 8. What fraction of the pink crayons are broken?