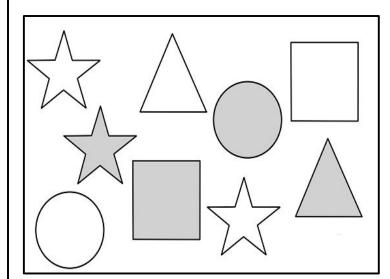

## Fractions of a Set

- What fraction of the shapes are triangles?
- 2. What fraction of the stars are gray?
- What fraction of the circles are white?

4. What fraction of the houses have a chimney?

5. What fraction of the houses have two or more windows?

## Fractions of a Set

What fraction of<br/>the shapes are<br/>triangles?2/9What fraction of<br/>the stars are gray?1/3What fraction of<br/>the circles are<br/>white?1/2

4. What fraction of the houses have a chimney?