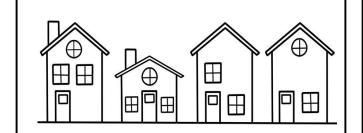

## Fractions of a Set

- What fraction of the shapes are triangles?
- 2. What fraction of the stars are gray?
- What fraction of the circles are white?

4. What fraction of the houses have a chimney?

5. What fraction of the houses have two or more windows?

## Fractions of a Set

What fraction of<br/>the shapes are<br/>triangles?2/9What fraction of<br/>the stars are gray?1/3What fraction of<br/>the circles are<br/>white?1/2

4. What fraction of the houses have a chimney?

2/4 or 1/2

5. What fraction of the houses have two or more windows?

4/10 or 2/5

3/10

2/3

- What fraction of the crayons are broken?
- 7. What fraction of the crayons are yellow?
- 8. What fraction of the pink crayons are broken?