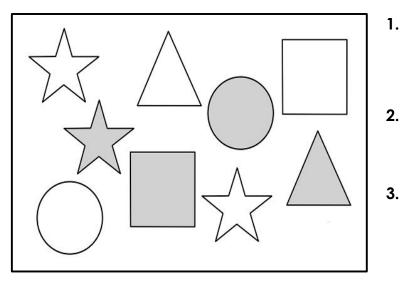

## Fractions of a Set

- What fraction of the shapes are triangles?
- 2. What fraction of the stars are gray?
- What fraction of the circles are white?

4. What fraction of the houses have a chimney?

5. What fraction of the houses have two or more windows?

## Fractions of a Set

What fraction of<br/>the shapes are<br/>triangles?2/9What fraction of<br/>the stars are gray?1/3What fraction of<br/>the circles are<br/>white?1/2

4. What fraction of the houses have a chimney?