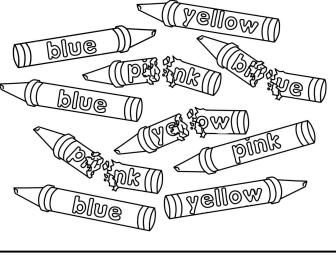

- 6. What fraction of the crayons are broken?
  - What fraction of the crayons are yellow?
  - 8. What fraction of the pink crayons are broken?

2/4 or 1/2

5. What fraction of the houses have two or more windows?

4/10 or 2/5

3/10

2/3

- What fraction of the crayons are broken?
- 7. What fraction of the crayons are yellow?
- 8. What fraction of the pink crayons are broken?