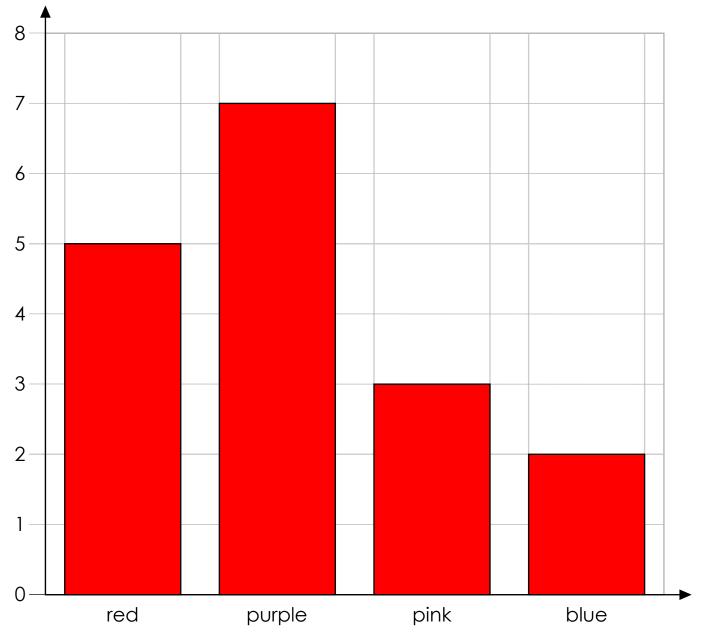

### **ANSWER KEY**

**Bar Graph of Flowers** 

Noah counts the flowers in his garden. He sees:

- 5 red flowers
- 7 purple flowers
- 3 pink flowers
- 2 blue flowers

Make a graph to show how many flowers of each color he sees.